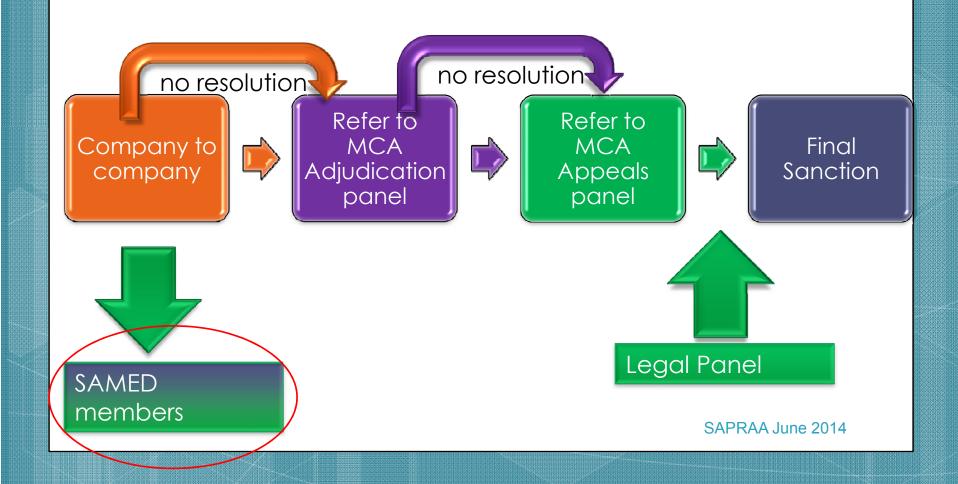

| Surgitech (Pty) Ltd                   | 91.67 |
| Viking Medical & Surgical (Pty<br>Ltd | 91.11 |
| Thermo Fisher                         | 90.91 |
| Medtronic Africa (Pty) Ltd            | 90.76 |
| Baroque Medical (PTY) Ltd             | 90.48 |

#### **CERTIFICATION**

**5248** registered

66% certified

**1758** have not attempted an assessment

#### **Deadline - 30th June**





## Non members can also be certified - R228

#### 4 CPD points (2 ethics)



#### How do I certify?

Member companies personnel will use a unique code for doing the assessment. Contact your compliance officer or click here to retrieve your password.



## 2014 & beyond...

100% Certification

**External stakeholders** 

Success factors

**Enforcement** 

Membership focus



### Process flow for complaints





#### Lodging form, fees, sanctions...





## Case outcomes are available to download or read





### **Complaints processed (YTD)**

#### TOTAL = 8 cases & 5 de-novo matters (+3 withdrawn)

- 5 published adjudications
- 2 published appeals (1 appeal pending)
- 1 published expedited matter
- 3 matters withdrawn (1 at document exchange; 1 vs. nonmember; 1 withdrawn before document exchange)

- Website repository of full rulings for panelists
- nDoH will be advised of cases in the annual report
- Maximum timeline 29d (adjudication); 60d (adjudication & appeal)



# So how does this compare with international counterparts? (PMCPA)





## Advanced accuracy









## 2014 & beyond...

100% Certification

**External stakeholders** 

Success factors

**Enforcement** 

Membership focus