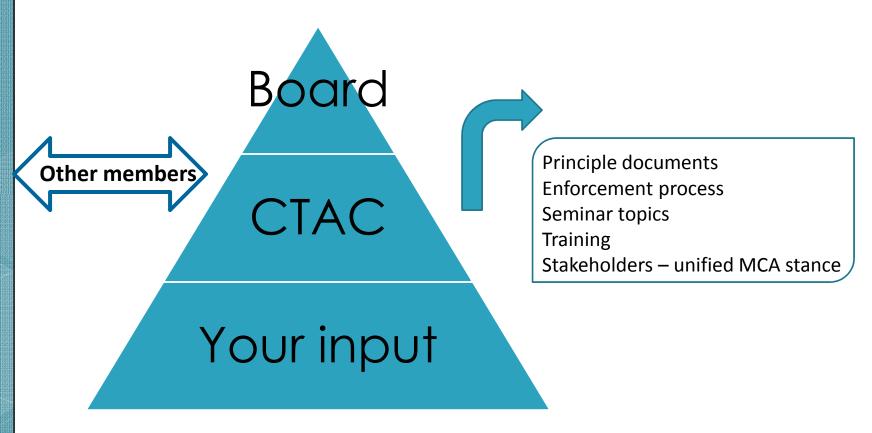

### The avenues for YOUR input

**Code Technical Advisory** Committee **Executive MCA Board** Officer & **Assistant Independent seat** Marketing Code **Authority** 

### **Board members**

 9 Board members meet monthly to drive the MCA strategy

SAPRAA June 2014

# Code Technical Advisory Committee (CTAC)

- Meetings are held every 2<sup>nd</sup> month
- Appointed by the MCA Board to provide technical / operational advice, in consultation with members

Abeda Williams

## Your voice is vital