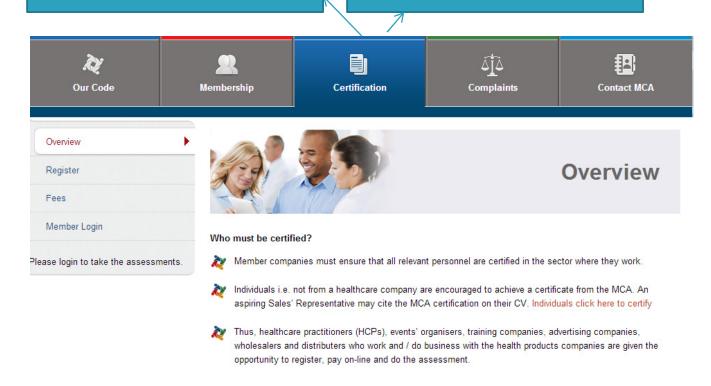

#### **CERTIFICATION**

**5248** registered

66% certified

**1758** have not attempted an assessment

#### How do I certify?

Member companies personnel will use a unique code for doing the assessment. Contact your compliance officer or click here to retrieve your password.